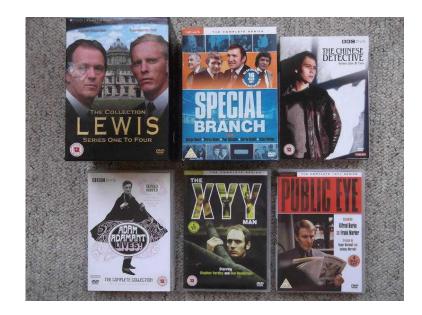

Special Branch - all 53 episodes of this UK detective series in a 16-DVD boxed set - £28

Lewis Series 1-4 - 17-DVD boxed set - starring Kevin Whateley - £24

The Chinese Detective - complete 4-DVD set with every episode of this classic detective series starring David Yip - £26

Public Eye 1971 Series - 4-DVD boxed set with bonus features - Alfred Burke as private detective Frank Marker - £14

The XYY Man - 4-DVD boxset starring Stephen Yardley and Don Henderson - Granada series about a former cat burglar hired by British intelligence - £12