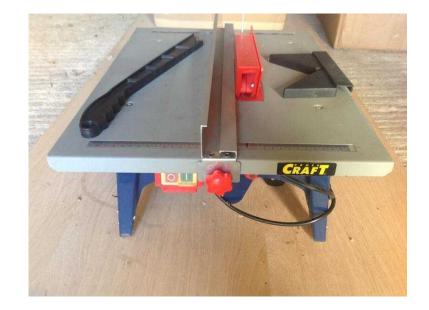

## **Electronic Saw (30 GBP)**

Location **South East, West Sussex** https://www.freeadsz.co.uk/x-553803-z

POWER CRAFT SAW PBS- 205/1000 230V, Cutting capacity 43mm serial no; 108285

| ectronic Saw ereadsz.co.uk/x-5538 | nttps://www.f      |          | https://www.f      |           |              | is<br>E | https://www.f   | 913 <b>383-6</b> 72 E | https://www.f   |     | https://www.    |    |                |        | -             |       | https://www.f |      | https://www.f     | Ele Ele   |
|---------------------------------------------------------------------------------------------------------------------------------------------------------------------|--------------------|----------|--------------------|-----------|--------------|---------|-----------------|-----------------------|-----------------|-----|-----------------|----|----------------|--------|---------------|-------|---------------|------|-------------------|-----------|
|                                                                                                                                                                     | )adsz.co.uk/x-5538 | onic Saw | )adsz.co.uk/x-5538 | ronic Saw | z.co.uk/x-55 | ດ<br>ທ  | ldsz.co.uk/x-55 | nic<br>S              | adsz.co.uk/x-55 | nic | adsz.co.uk/x-55 | Sa | lsz.co.uk/x-55 | c<br>S | sz.co.uk/x-55 | <br>ω |               | onic | adsz.co.uk/x-5538 | ronic Saw |