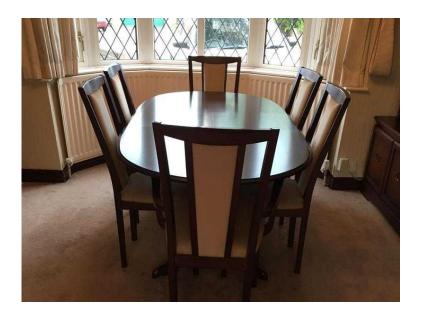

## Table and 6 chairs (60 GBP)

West Midlands, Worcestershire https://www.freeadsz.co.uk/x-553810-z

Extendable dining table and 6 chairs (2 carvers). Can seat up to 8 people. Table in immaculate condition and chairs in very good condition. Dimensions 150 extending to 190 x 95 wide. Will consider reasonable.