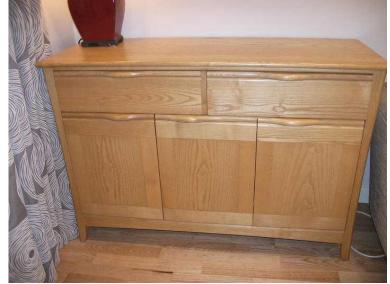

## **ERCOL MANTUA SIDEBOARD, SOLID ELM. LIGHT FINISH (400 GBP)**

North, Merseyside Location https://www.freeadsz.co.uk/x-553812-z

## IMMACULATE CONDITION.

Ercol Mantua sideboard Solid Elm Light finish.

The sideboard measures approx 52 inches long.

20 inches deep (front to back)

Nearly 35 inches high,

Comes from a no smoking no pets and no children household

Selling for £400

Cash on collection.

tel 01704 572970 01704 5729...(click to reveal full phone number)

This sideboard is quite heavy, as it is solid wood no,

ERCOL

https://www.freeadsz.co.uk/x-5538 12-z FINISH