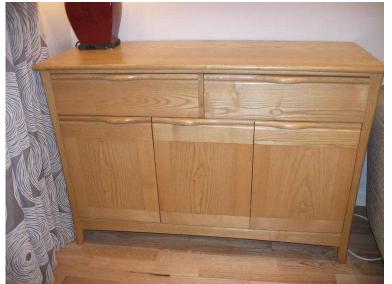

## **ERCOL MANTUA SIDEBOARD, SOLID ELM. LIGHT FINISH (400 GBP)**

North, Merseyside Location https://www.freeadsz.co.uk/x-553812-z

## IMMACULATE CONDITION.

Ercol Mantua sideboard Solid Elm Light finish.

The sideboard measures approx 52 inches long.

20 inches deep (front to back)

Nearly 35 inches high,

Comes from a no smoking no pets and no children household

Selling for £400

Cash on collection.

tel 01704 572970 01704 5729...(click to reveal full phone number)

This sideboard is quite heavy, as it is solid wood no,

ERCOL

https://www.freeadsz.co.uk/x-5538 12-z FINISH