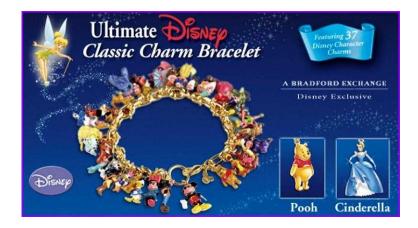

## **Ladies Disney Bracelet (100 GBP)**

Location **Scotland, Renfrewshire** https://www.freeadsz.co.uk/x-555410-z

24 Carat ROLLED Gold bracelet with 37 enamelled Disney characters. Certificate of Authenticity and Velvet Gift Box. Never worn . Bradford Exchange still selling item at £150. Will accept £100 - NO OFFERS. Glasgow.