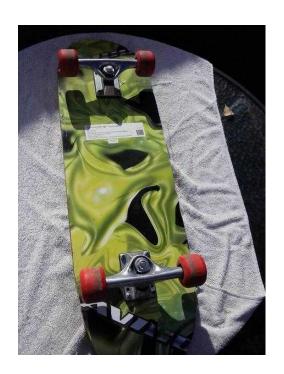

## Hy-pro skateboard, used and in good condition see photo (35 GBP)

Location **Scotland, Strathclyde** https://www.freeadsz.co.uk/x-555413-z

Hy-pro skateboard, used and in good condition / see photo.

This skateboard with its fantastic graphics is ideal for the beginner boarder!

Made of wood. 5 inch metal trucks. Abec 608z bearings. W20, D78cm. Maximum user weight: 50kg. For ages 5 years and over. EAN: 13613; 2009

WARNING(S):

Not suitable for children under 3 years old. Only for domestic use. To be used under the direct supervision of an adult. Protective equipment (helmet, knee pads and elbow pads) should be worn, not to be used in traffic. This toy does not provide.