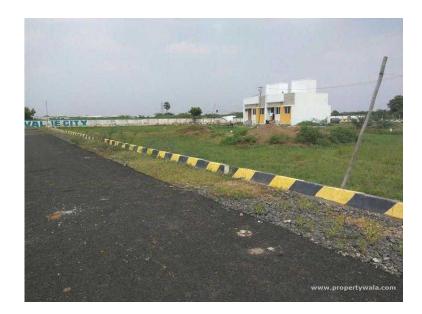

## Dtcp approved plots 30 mints drive from pallavaram. (1,0500 GBP)

South West, Avon Location https://www.freeadsz.co.uk/x-555460-z

sundara Anjaneyar Nagar, a friendly Modern Compounded Community at Kattrambakkam, which is located off the busy Chennai Bangalore National Highway Road. Just Behind Hyundai Motors India Limited. It is surrounded by many completed projects of its own class and thoughtfully designed residence. It s one of the TOP rated ongoing projects of its class. It s landscape is beautiful and pleasant for settlement.land mark ;hyundai motor india.