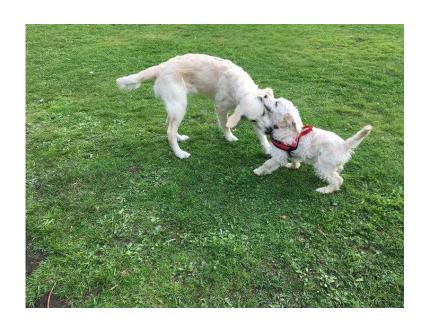

## Enclosed dog play and exercise area, Porthill, Newcastle under Lyme (3 GBP)

West Midlands, Staffordshire Location https://www.freeadsz.co.uk/x-555528-z

Paws & Play is a enclosed dog play area in the park behind Bradwell Lodge, Porthill, Newcastle under Lyme.

We offer sole hire sessions where your dog can play play and exercise alone or you can use for training. We also offer groups where your dog can play with other dogs.

Groups are split into sizes / age of dog or breed and are £3 per dog for a half a hour play session. Sole hire starts from £6 for up to 3 dogs for a half a hour session .