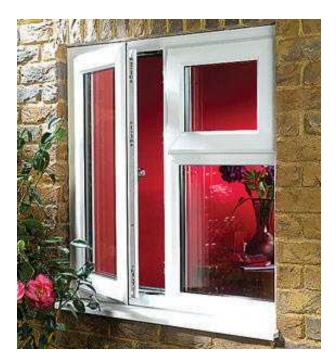

## **Fully fitted PVCu windows**

Location South East, Surrey https://www.freeadsz.co.uk/x-555560-z

Established in 1988, MACPHERSONS GLASS are based in EAST GRINSTEAD, and our clients come from all over the SOUTH EAST. We welcome domestic and commercial clients. For replacement windows, we use the UK's leading manufacturers, Rehau for PVCu frames. They also incorporate the highest quality security locking systems available to the industry.

Colours available:

Bright colour-fast white

Three authentic woodgrain colours: oak, mahogany or rosewood

For further information please call: 01342 312926 01342 3129...(click to reveal full phone number) quoting Friday