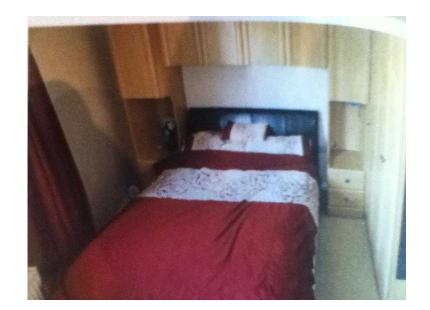

## Range of Bedroom Furniture (180 GBP)

同学汉:同

同等级同

Location **South West, Wiltshire** https://www.freeadsz.co.uk/x-555569-z

Range of Bedroom Furniture, consists of 1 double wardrobe, 1 double corner wardrobe, ( is a standard double wardrobe but we used as a corner one) 2 x bedside towers that have 2 drawers at the bottom & small hanging rail in cupboard above 2 double over the bed cupboards, & 1 small 3 drawer unit. Overall size is 9'8.5" (across & over the bed) x 6' (photo's showing the Wardrobes) x 6'3.5" High. OR 297 cm (across & over the Bed) x 183 cm (Photo showing the wardrobes) x 193 cm High. Have individual measurements if required. Ready to go. £180, but open to sensible offers. Collection from Trowbridge BA14. Telephone 01225 719 585 01225 719 5...(click to reveal full phone)