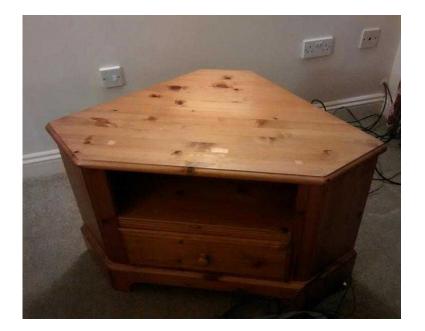

## Pine Corner T.V. Stand (35 GBP)

Location South East, West Sussex https://www.freeadsz.co.uk/x-555590-z

When your T.V. has to go into a corner situation this stand is ideal. It has one large drawer for hiding stuff, The space for Sky Box etc is approx 19 cm. The overall Approx sizes L 96 cm x W 56 cm x H x 57 cm. Call 07889 806050 07889 8060...(click to reveal full phone)