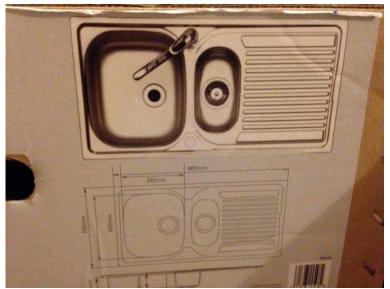

## Stainless steel kitchen sink 1 12 bowl with tap. Brand new (75 GBP)

Location **South West, Wiltshire** https://www.freeadsz.co.uk/x-555647-z

kitchen sink 1 1/2 bowl type stainless steel with mixer tap. Cost £169 from wickes. Brand new and still.