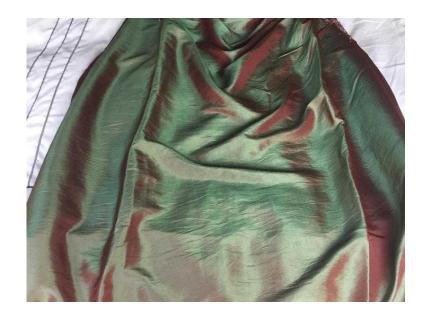

## Dress taffeta full length Prom Party Ball Bridesmaid Size 12 (85 GBP)

South East, Berkshire Location https://www.freeadsz.co.uk/x-555656-z

| _          | SS        |  |
|------------|-----------|--|
| П          | S         |  |
| Ball       | ನ         |  |
|            | 軒         |  |
| т          | ਰੰ        |  |
| Bridesmaid | taffeta   |  |
| ₫:         |           |  |
| Φ          | Ē         |  |
| <u>S</u>   | =         |  |
| ವ          | _         |  |
| <u> </u>   | length    |  |
| Ω          | ನ         |  |
| m          | ₻         |  |
| 22         | _         |  |
| Size       | U         |  |
| W          | ₫         |  |
| _          | $\preceq$ |  |