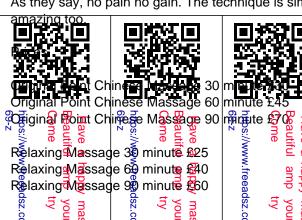

## OUR SERVICES.

Origin point massage originated from the far East, the purpose of origin point massage is to tackle the root cause of pain. This entails massaging pressure points found alongside the spine, back of leg etc. Only by tackling the root cause of pain can long term relief from pain be achieved, why not give it a try? As they say, no pain no gain. The technique is simple, and yet the result is immediate and typically,

Deep Tissue Massage 30 minute £30 Deep Tissue Massage 60 minute £45 Deep Tissue Massage 90 minute £70

Four Hands Body Massage 30 Minute £45 Four Hands Body Massage 60 Minute £75

Hot Stone Massage 30 Minute £30 Hot Stone Massage 60 Minute £45