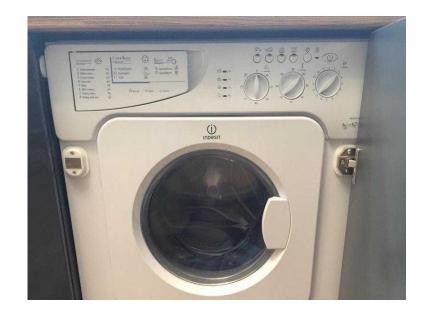

## intergrated Washerdryer Machine (90 GBP)

https://www.freeadsz.co.uk/x-5557 08-z

Washerdryer

https://www.freeadsz.co.uk/x-555708-z

intergrated

Washerdryer

Location

Indesit Ecotime IWDE126 7kg Load, 1200 Spin, Integrated Washing and dryer Machine- White

1 years old, excellent condition

Depth: 54.5 CM Height: 82 CM Width: 59.5 CM Energy Rating:+

intergrated Machine

https://www.freeadsz.co.uk/x-5557 08-z

https://www.freeadsz.co.uk/x-5557 08-z

Washerdryer

intergrated