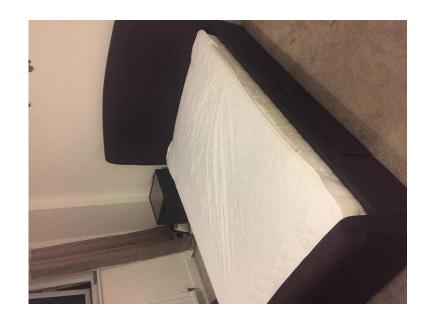

## Campbell Brown fabric bed - DREAMS (240 GBP)

South East, Kent Location https://www.freeadsz.co.uk/x-555821-z

Campbell Brown fabric bed frame size 4'6 Double with a solid base slat. Two large drawers on both sides of bed. Purchased from DREAMS. (Asking price of 140 GBP)

Campbell 2 drawer bedside chest brown. Dimensions: H53cm x W42cm x L43cm (asking price of 50 GBP)

Sleep essentials series Two Mattress medium size (asking price of 50)

fabric

bed

https://www.freeadsz.co.uk/x-5558 21-z