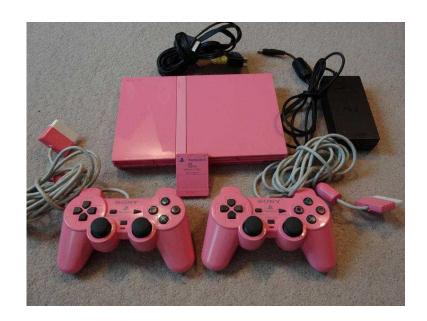

## Rare Pink PS2 Game Console - Playstation 2 (35 GBP)

South West, Hampshire Location https://www.freeadsz.co.uk/x-555857-z

Rare pink version of the slimline PS2. Complete with two original Dual Shock pink controllers, pink memory card, av leads and power supply. Also selling a few PS2 games separately. Please phone or email to take a look (sorry, I cannot reply to texts). Collection from.