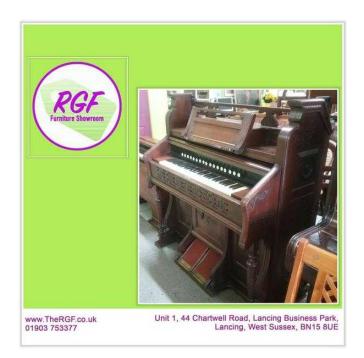

## **SALE NOW ON Kimball Organ - Local Delivery Available (236 GBP)**

Location **South East, West Sussex** https://www.freeadsz.co.uk/x-555858-z

MASSIVE SALE NOW ON (Sale ends 31/10/17) Was £295 Sale price £236

Beautiful Classic 'Kimball' Organ. In good working order. Engraved in a beautiful design around the sides. Viewing recommended. Local delivery is available from £65.

Measures H130.5cm W126cm D62cm (PC708)