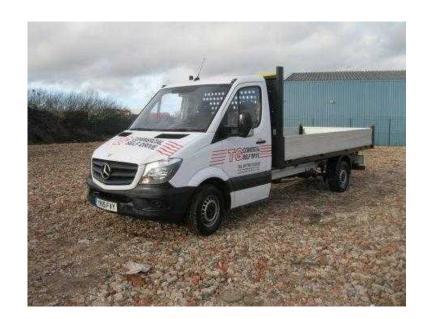

## Transport vessels of any shape and size with T G commercials self-drive

Yorkshire and the Humber, South Yorkshire Location https://www.freeadsz.co.uk/x-555861-z

Vehicles as high as 4.5 meters to 5 meters wide can be easily transported with the help of low loader vehicles provided by T G commercials. One can easily move all types of vessels amidst the said range from the city of Rotherham to Sheffield. Low loader hire from T G commercials also helps you move large gas turbines or power infrastructure, railway parts, construction equipment and much more. These vehicles can be rented for either long-term or short-term use.

More information to visit - http://www.tgcommercialsselfdrive.com/services/low-loader/

| <u>0</u> | ĐĐ. | 8 | <u>S</u> |  |
|----------|-----|---|----------|--|

| Transport vessels of any hape and size with T G |
|-------------------------------------------------|
|                                                 |