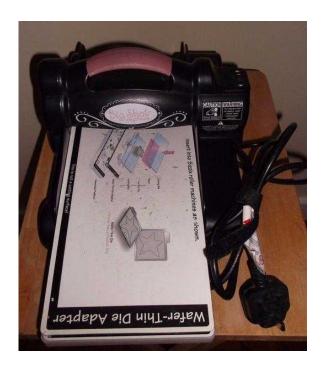

## FAULTY Big Shot Express electric die cutting amp embossing machine. Not working.

Location East of England, Bedfordshire https://www.freeadsz.co.uk/x-555869-z

FAULTY Big Shot Express electric die cutting & embossing machine for spares or repair.

Not working although it does power through without the 'sandwich', it seems as though there's not enough power to run it with the 'sandwich' in.

Might need new motor or a thorough clean out inside but I've just ordered a new machine.

Includes Essentials Platform, instructions & Wafer Thin Die Adapter plus 1 Provo Craft die (heart, star, brackets, hashtag, @ 9 & 0) & 2 very small Sizzix embossing folders (a pair of Elf legs & a champagne glass).

Cutting plates not included, only what's mentioned above.

These extras alone must be worth the £10 so if you can get the machine repaired to run properly, you have a real bargain. :)

Collection from Hodge Lea, MK12. (Not).