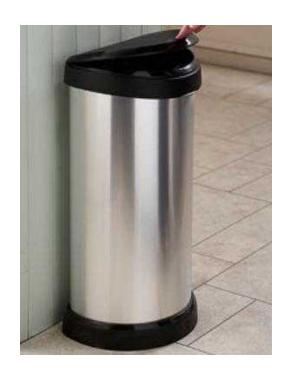

## Curver flat back stainless steel tall kitchen bin (10 GBP)

Location South East, East Sussex https://www.freeadsz.co.uk/x-555876-z

Great kitchen bin in stainless steel and brown plastic. Curved but with a flat back so fits against a wall snugly. 40litre capacity and 66cm high so good size. Has a ring inside to hold bin liner in place. Touch top lid is very convenient. Very expensive new for a bin. Great.