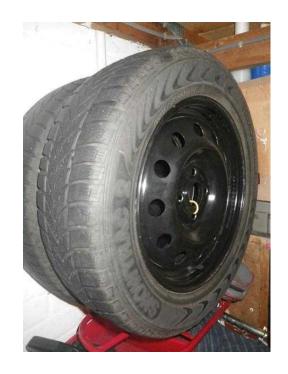

## **SUZUKI SWIFT WINTER WHEELS amp TYRES SET**

Location **West Midlands, West Midlands** https://www.freeadsz.co.uk/x-555886-z

Set of 4 winter tyres on genuine Suzuki black painted steel wheels to fit a Suzuki Swift car or similar. Pair Vredestein & a pair of Gislaved M&S tyres with all good tread fully balanced fitted to 15" wheels. Complete with a set 4 genuine Suzuki silver coloured plastic wheel trims. All done very low mileage in very good condition. Winter tyres work better at low temperatures and in wet & snow conditions, they save getting your expensive alloy wheels attacked by road salt. PRICE &pound