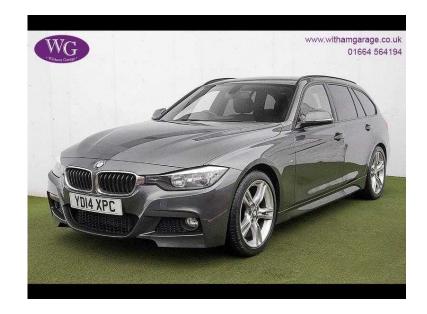

## **BMW 3 Series 2014 (16,995 GBP)**

Location **East Midlands, Lincolnshire** https://www.freeadsz.co.uk/x-555929-z

ABS, Immobiliser, Alarm, Traction Control, Remote Central Locking, Power Steering, Climate Control, Cruise Control, Full Leather, Heated Seats, Electric Windows, CD Player, Satellite Navigation, Electric Mirrors, Parking Sensors, Tracker Fitted, Radio, Privacy Glass, Bluetooth, DAB, USB