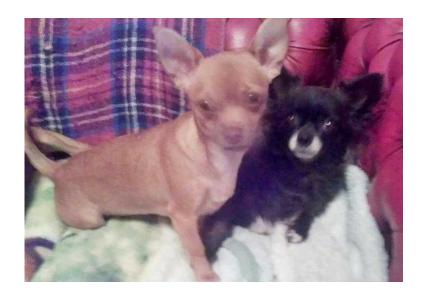

## PEDIGREED LITTLE GREEN EYED APRICOT CHOCOLATE APPLEHEAD CHIHUAHUA

Location East of England, Bedfordshire https://www.freeadsz.co.uk/x-555937-z

LAST TO GO IN OUR CHOCOLATE STUNNING LITTLE LITTER.

ONE ADORABLE APRICOT CHOCOLATE CHIHUAHUA GIRL PUP, BORN 10 MAY 2017 WITH HUGE JADE GREEN EYES, AND CUTE LITTLE CHOCOLATE NOSE.SHE IS AN APPLEHEAD AND VERY PRETTY, DAINTY, AND VERY LOVING, AND PRESENTLY READY TO GO TO HER NEW FOREVER HOME.(RE-ADVERTISED TO TIME WASTER FROM LUTON)

SHE HAS HAD BOTH FIRST AND SECOND INJECTIONS, MICROCHIPPED, PRESENTLY BEEN FULLY WORMED AS PER VET SCHEDULE FROM 2 WEEKS TO DATE ON PANACUR, VET CHECKED INCLUDONG SCISSOR BITE CHECKED.

SHE HAS PERFECT HEALTH IS STUNNING AND HAS A FABULOUS TEMPERAMENT.