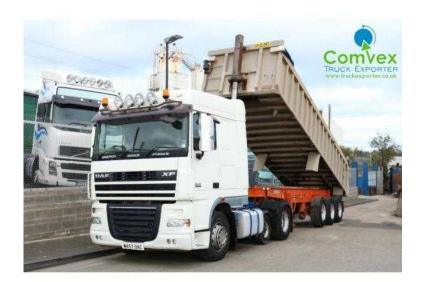

## **DAF XF 2008**

Location Northern Ireland, County Durham https://www.freeadsz.co.uk/x-555966-z

Price: £12,450, Manufacturer: DAF Trucks, Model: XF105.460 / 30T TIPPER, Year: 2008, Vehicle Type: Tipper Trucks, Axle Configuration: 6x2, Carrying Capacity: 30 Tonne, DAF XF105.460 SDC TIPPER OUTFIT (2008), Year 2008, Model XF105.460, 6x2 Axle, MidLift, Spacecab, 460hp Engine, AS-Tronic Gearbox, Fitted with Tipping Hydraulics / PTO, Complete with 2006 SDC Triaxle Tipping Trailer, Kelsa Lightbars, Twin Sleeper Bunks (Top Bunk Unused from new), Covered 827,000km from new, Excellent Driver and Condition Ready for, \*, \*