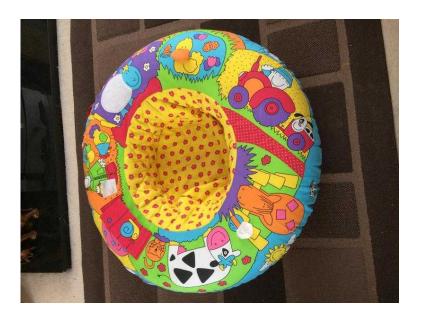

## Playnest Farm Sit and Play (8 GBP)

Location North, Cheshire https://www.freeadsz.co.uk/x-556096-z

Playnest Farm is a inflatable ring that provides a supportive play area for infants who are starting to sit up. The playnest plays various activities to stimulate your child such as squeaky duck, furry sheep, crinkle bee wing and a peepo door.. In very good condition. Pick up only