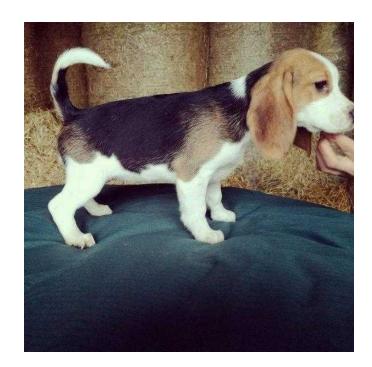

## KC registered Beagle pups (545 GBP)

Location **South West, Isle Of Wight** https://www.freeadsz.co.uk/x-556166-z

Beautifully marked beagle pups. 2 male, 4 female. Homebred, both parents can be seen. Top pedigree. Wormed, microchipped and.