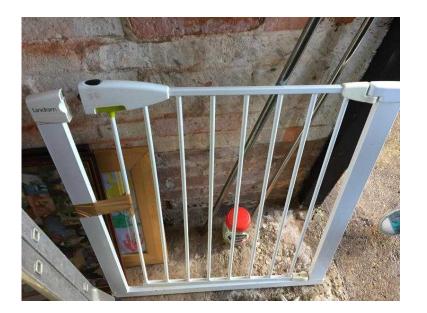

## Lindam stair gate (5 GBP)

Location South West, Isle Of Wight https://www.freeadsz.co.uk/x-556206-z

Just needs a clean comes with 4 straight and 2

|                                          |                 |                                          |                 |                                          |                 |                                          |                 |                                          |                 |                                          |                 | 1 24, 6                                  |                 |                                          |                   |                                          |                 |                                          |                 |
|------------------------------------------|-----------------|------------------------------------------|-----------------|------------------------------------------|-----------------|------------------------------------------|-----------------|------------------------------------------|-----------------|------------------------------------------|-----------------|------------------------------------------|-----------------|------------------------------------------|-------------------|------------------------------------------|-----------------|------------------------------------------|-----------------|
| https://www.freeadsz.co.uk/x-556<br>06-z | Lindam stair ga | https://www.freeadsz.co.uk/x-556<br>06-z | Lindam stair gate | https://www.freeadsz.co.uk/x-556<br>06-z | Lindam stair ga | https://www.freeadsz.co.uk/x-556<br>06-z | Lindam stair ga |
| Ň                                        | ite             | Ň                                        | lte             | Ň                                        | ite             | 62                                       | ite               | Ň                                        | lte             | Ň                                        | Ite             |