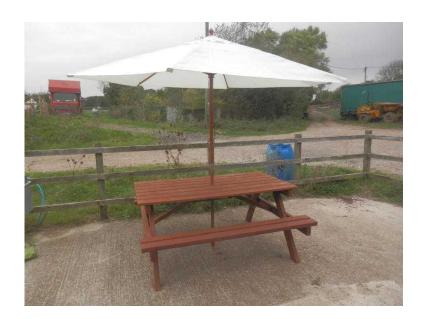

## PICNIC TABLE. Seats 6, Large heavy duty wooden Picnic Table with Parasol. (120 GB

South West, Isle Of Wight Location https://www.freeadsz.co.uk/x-556742-z

Large Heavy Duty Wooden Picnic Table seats 6 with 8ft. Hard Wood Parasol with rope pulley opening and closing operation, in very good condition hardly used. Water Proof Cover for Parasol when Closed. Size. Table Top 37ins/70ins. Table ht. 31.5ins. Overall Size 64ins Wide, 71ins Long. Parasol 8ft. Tall, Parasol covers Table when Opened. See.