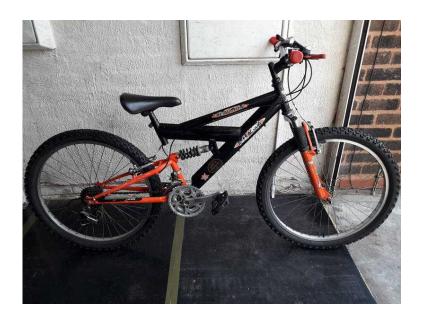

## Barracuda Reaction Bike. 24 inch wheels. 18 speed. 24 inch wheels (Suit 9 yrs to 12 y

Location **West Midlands, West Midlands** 

https://www.freeadsz.co.uk/x-556797-z

Barracuda Reaction Bike. 24 inch wheels. 18 speed. 24 inch wheels (Suit: 9 yrs to 12 yrs).

Suit Rider Height approx: 4 foot 5 inch to 4 foot 9 inch.

Suit Rider Height approx: (135 cm to 145 cm)

Suit Rider Age approx: 9 yrs to 12 yrs.

Condition:

There are a few scuff marks and scratches to the paintwork and graphics.

Bike Specifications:

Colour: Black and Orange Frame material: Steel,

wheels (Suit & yrs to 12 yrs).

https://www.fre@dsz.co.uk/x-5667
97-z

Barracuda Reaction Bike. 24
inch wheels. 18 speed. 24 inch wheels (Suit by yrs to 12 yrs).