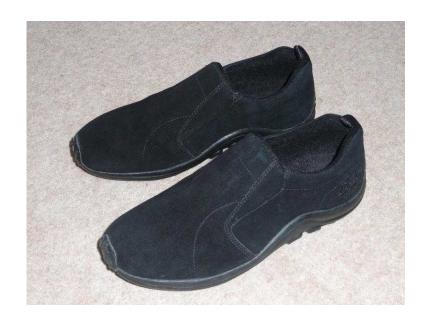

## Lightweight black flexi comfort slip on shoe (20 GBP)

Location **South East, Berkshire** https://www.freeadsz.co.uk/x-556802-z

|    | Lightweight black flexi comfort              |
|----|----------------------------------------------|
|    | //www.freeadsz.co.uk/x-5                     |
| 線線 | Lightweight black flexi comfort slip on shoe |
|    | https://www.freeadsz.co.uk/x-5568<br>02-z    |
| 温  | Lightweight black flexi comfort slip on shoe |
|    | https://www.freeadsz.co.uk/x-5568<br>02-z    |
|    | Lightweight black flexi comfort slip on shoe |
|    | https://www.freeadsz.co.uk/x-5568<br>02-z    |
|    | Lightweight black flexi comfort slip on shoe |
|    | https://www.freeadsz.co.uk/x-5568<br>02-z    |
|    | Lightweight black flexi comfort slip on shoe |
|    | https://www.freeadsz.co.uk/x-5568<br>02-z    |
|    | Lightweight black flexi comfort slip on shoe |
|    | https://www.freeadsz.co.uk/x-5568<br>02-z    |
|    | Lightweight black flexi comfort slip on shoe |
|    | https://www.freeadsz.co.uk/x-5568<br>02-z    |
|    | Lightweight black flexi comfort slip on shoe |
|    | https://www.freeadsz.co.uk/x-5568<br>02-z    |
|    | Lightweight black flexi comfort slip on shoe |
|    | https://www.freeadsz.co.uk/x-5568<br>02-z    |