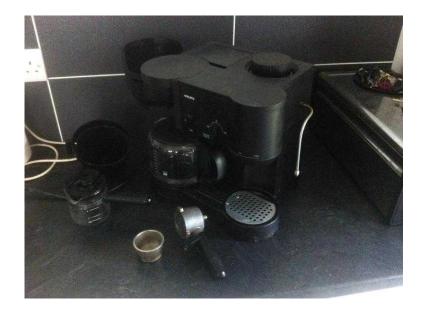

## Krupps model 866 coffee maker (20 GBP)

Location **South East, East Sussex** https://www.freeadsz.co.uk/x-556980-z

Krups model 866 coffee maker. Very good condition and fully working. Original accessories - large carafe & fitting for paper filters, espresso jug with permanent metal filter and milk frother, no damage. Fitted with 13 amp.