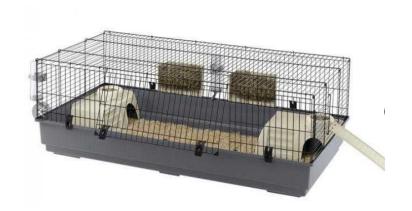

## Large indoor cage and stand (40 GBP)

Location South West, Hampshire https://www.freeadsz.co.uk/x-557021-z

Ferplast 140cm indoor rabbit/guinea pig indoor cage on stand. Size of cage 140X65X78 approx. VGC. This is cage and stand only, no accessories are.