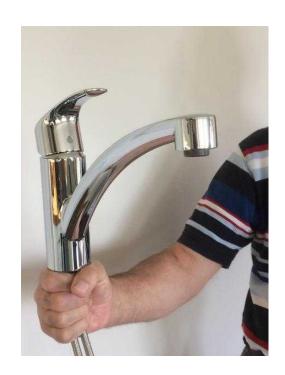

## **Grohe swivel kitchen sink (50 GBP)**

Location North, Cheshire https://www.freeadsz.co.uk/x-557103-z

Brand new, Grohe swivel Kitchen tap, Model - 33281 002, Single lever mono bloc mixer tap. Included are two flexible stainless steel braided connection hoses supplied and already fitted to the tap. Together with all of the required fitting for securing the tap to the kitchen worktop Still