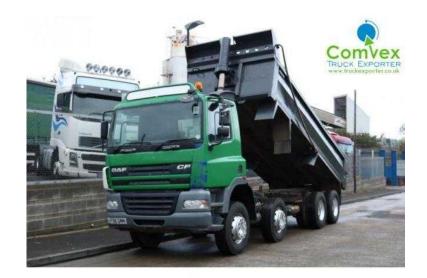

## **DAF CF 2006**

Location Northern Ireland, County Durham https://www.freeadsz.co.uk/x-557144-z

Price: £11,750, Manufacturer: DAF Trucks, Model: CF85 / TIPPER, Year: 2006, Vehicle Type: Tipper Trucks, Axle Configuration: 8x4, Carrying Capacity: 20 Tonne, DAF CF85.380 THOMPSON STEEL TIPPER (2006), Year 2006, Model CF85.380, 8x4 Axle, Double Drive, Steel Suspension, 380hp Engine, 8 Speed Manual ZF Gearbox, Thompson Steel Tipper Body, Easy Sheet System, Covered only 560,265 from new, Very Good Condition, Ready For, \*, \*