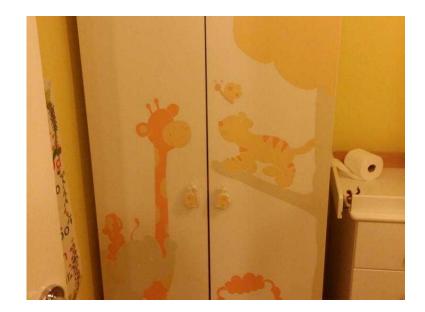

## 6 piece nursery furniture suite

East of England, Cambridgeshire Location https://www.freeadsz.co.uk/x-557148-z

Now up for free as I need it gone!

Cot, can be converted into toddler bed (as shown in photo)

Wardrobe

Chest of drawers/cupboard with baby changer

Toy box

Rocking chair

Rocking stool

In good condition.

Cot bars show signs of teething.

Baby changer and wardrobe door could do with wood glue.