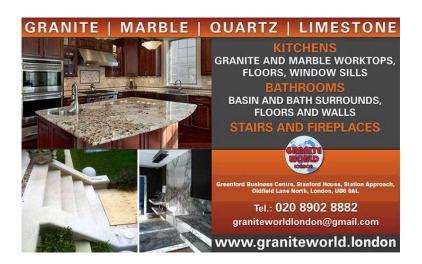

## Natural stone supplier Kitchen worktops floorsampwalls Bath Surrounds Stairs Fir

Location **South East, Surrey** https://www.freeadsz.co.uk/x-557173-z

We have many years experience working with different types of stone. From natural stone, such as: granite, marble, limestone, sandstone as well as forms of quartz. We specialise in the most advanced Stonemasonry services.

Free Quotes • Design • Supply & Installation • Competitive prices • Discounts for regular customers. Welcome to Cooperation - Granite World London www.graniteworld

Natural stone supplier
Kitchen worktops
floorsampwalls Batt
Surrounds Stairs Fireplaces
https://www.freeadsz.co.uk/x-5571
73-z