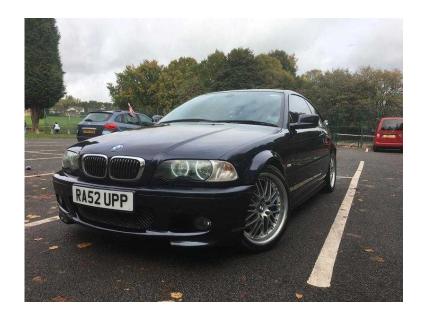

## 2002 BMW E46 330ci Sport LPG converted (2,195 GBP)

Location **West Midlands, Shropshire** https://www.freeadsz.co.uk/x-557184-z

For sale is my pride and joy BMW E46 330ci Sport Auto LPG Converted.

This car has been very well looked after. Has just under 133000 miles on the clock but feels like new, nothing for these engines. Mileage will go up as it's in daily use.

Good strong engine and gearbox with decent performance. Have owned the car for over 2 years now and it has had a premium LPG Tech conversion with HANA injectors costing £1000. The LPG tank has been fitted where the spare used to be. Also the LPG filler cap is hidden where the petrol cap is. So no nasty cuts in the bumpers.

Car comes with 18inch BBS dish alloys, stainless steel Longlife exhaust with quad tips, which work and are not just for show. It also has a nice sound to it (see Youtube link).

Black leather interior, black headliner and carbon effect trims. Interior is in very good condition with only the general wear on the driver seat. No rips or tears.

OEM looking Android headunit fitted. Comes with bluetooth connectivity + reverse camera + sat nav + screen share + video playback. The steering wheel controls also work with the headunit.

All speakers upgraded to Ground Zero speakers and also fitted an Infinity subwoofer as the factory sound