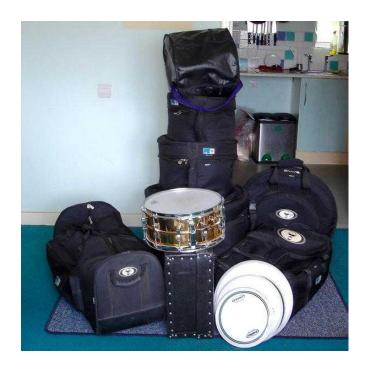

## Rare Yamaha vintage Absolute maple jazz kit. (1,850 GBP)

Location **South East, Buckinghamshire** https://www.freeadsz.co.uk/x-557187-z

Rare Yamaha vintage Absolute maple jazz kit.

18" x 13" Bass.

12" x 8" mounted tom.

12" x 10" mounted tom. (later addition).

14" x 16" mounted floor tom.

14" x 5" Gretsch snare.

14" x 6" Ludvig vintage anniversary snare.

Zyldjian cymbals include:

13" K hl-hats.

20" K Ride.

19" K Dark crash Thin.

13" Crash thin.

1 x D.W 9000 Bass drum peddle with carry bag.

12.14. 18 + 2x traps Pro rack cases.

1 x Pro rack cymbal case.

1 x Yamaha vinyl case for the 12"x 10" tom

1 x 14" LaBlond snare hard case.

There are two VERY small dings in the Bass drum, and I have replaced one of the spurs with the newer version.

but other than that it is all operating as it should.

The set of cymbals on offer with this kit are in good condition, no key holing, cracking, or edge damage. As you will be able to see from the images I will provide the cymbals are excellent quality, and sound great.