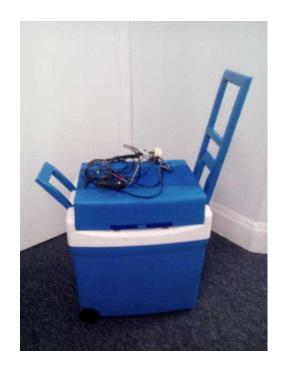

## Cool warm box (20 GBP)

Location **South East, West Sussex** https://www.freeadsz.co.uk/x-557193-z

Cool box with carrying handles and pull along handle and wheels. Plug into car or mains. Can also be used as a warm box. Hardly used. Open to.