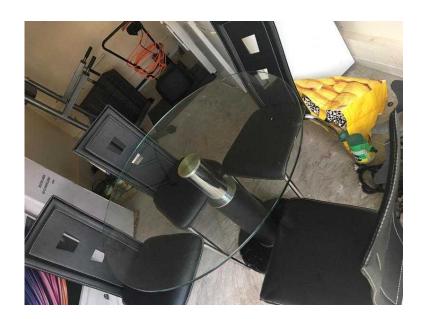

## Glass dining table with marble base comes with 4 leather chairs excellent condition.

North, Tyne And Wear Location https://www.freeadsz.co.uk/x-557318-z

Glass table with marble base and 4 leather chairs. All amazing condition. £50 Ono. Cramlington.