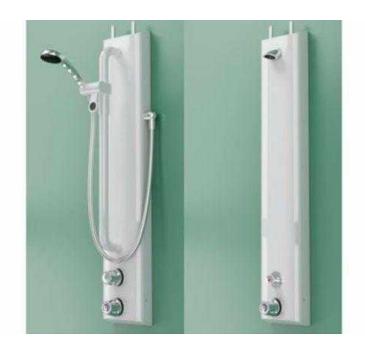

## **HORNE TSV1-3 thermostatic SHOWER PANEL - BASE UNIT ONLY (70 GBP)**

Wales, South Glamorgan Location https://www.freeadsz.co.uk/x-557335-z

Brand New Dual Control Shower Wall Mount Unit - Base Unit Only

The TSV1-3 lever controls have been developed to meet the requirements of BS 8300 Inclusive Design. To increase the independence of users with limited hand mobility, dual levers have been designed to aid operation of the flow and temperature controls of the TSV1-3 dual control shower valve. The levers are specifically moulded to enhance the user's grip and rotation of the controls is extremely easy due to the minimal torque required.

Users with poor sight may also be able to shower independently due to the difference in shape and operation of the two controls. The flow control, which is a single lever, turns counter-clockwise through 90 degrees to open the flow. The temperature control is a moulded double lever and turns through 360 degrees to increase and decrease the maximum mixed water temperature. Printed markings on each lever also help users to distinguish between the two controls.