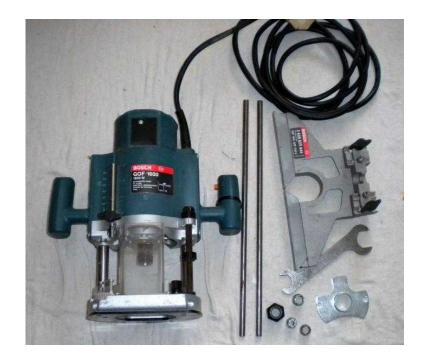

## **Bosch 1600 GOF Router (120 GBP)**

Location **East Midlands, Northamptonshire** https://www.freeadsz.co.uk/x-557350-z

Bosch GOF 1600 router not soft start type
In excellent working order all that is in the photo included in this sale
This will take 1/4" and 1/2" router bits a good quality machine
£120.00 ovno
Pick up only will not