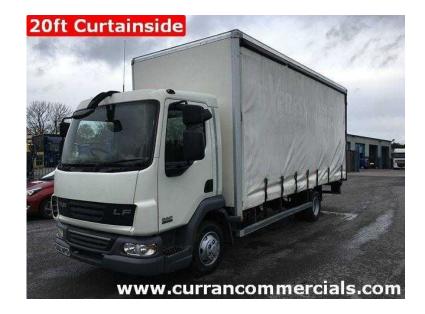

## **DAF LF 2010**

Location Northern Ireland, County Down https://www.freeadsz.co.uk/x-557352-z

Emission standards Euro: 5, Number of seats: 3, No location,

| https:<br>52-z | DAF //www.free | LF<br>LF         | 2010<br>2010<br>2010<br>2010 |
|----------------|----------------|------------------|------------------------------|
| https:         | DAF            | LF<br>adsz.co.ul | 2010                         |
| https:<br>52-z | DAF            | LF<br>adsz.co.ul | <b>2010</b>                  |
| https:         | DAF            | LF<br>adsz.co.ul | <b>2010</b>                  |
| https:<br>52-z | DAF            | LF<br>adsz.co.ul | 2010<br>k/x-5573             |
| https:<br>52-z | DAF            | LF<br>adsz.co.ul | 2010<br>k/x-5573             |
| https:<br>52-z | DAF            | LF<br>adsz.co.ul | 2010<br>k/x-5573             |
| https:<br>52-z | DAF            | LF<br>adsz.co.ul | 2010<br>k/x-5573             |
| https:<br>52-z | DAF            | LF<br>adsz.co.ul | 2010<br>k/x-5573             |