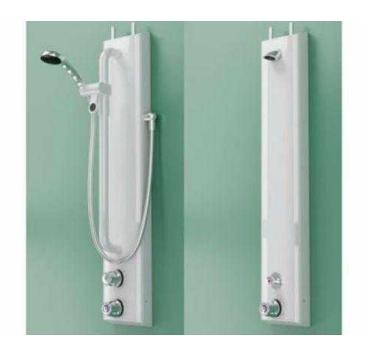

## **HORNE TSV1-3 thermostatic SHOWER PANEL - BASE UNIT amp PARTS (100 GBP)**

Location Wales, South Glamorgan

https://www.freeadsz.co.uk/x-557367-z

**Brand New** 

Brand New Dual Control Shower Wall Mount Unit Never used still in box Has a selection of parts and hose

The TSV1-3 lever controls have been developed to meet the requirements of BS 8300 Inclusive Design. To increase the independence of users with limited hand mobility, dual levers have been designed to aid operation of the flow and temperature controls of the TSV1-3 dual control shower valve. The levers are specifically moulded to enhance the user's grip and rotation of the controls is extremely easy due to the minimal torque required.

Users with poor sight may also be able to shower independently due to the difference in shape and operation of the two controls. The flow control, which is a single lever, turns counter-clockwise through 90 degrees to open the flow. The temperature control is a moulded double lever and turns through 360 degrees to increase and decrease the maximum mixed water temperature. Printed markings on each lever also help users to distinguish between the two controls.