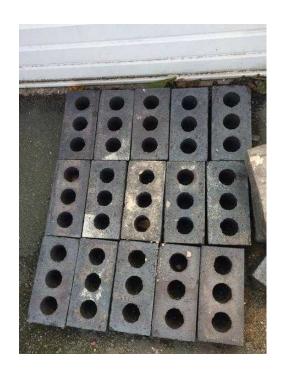

## Edging and blue building bricks (20 GBP)

Location West Midlands, West Midlands https://www.freeadsz.co.uk/x-557386-z

Here I am selling robe effect edging has been used but good condition need clean down couple chips out of corners on sum and the blue building bricks have never been used just been sitting there for ages due to getting rid of is hade garden done and then was left over come with brand new bag of cement want all gone together need gone out the way collection only