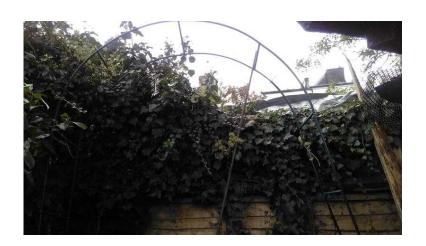

## **FREE GARDEN ARCH**

Location London, London https://www.freeadsz.co.uk/x-557414-z

for climbing plants 154cm wide x 240cm high approx. Needs attendion buyer collects from Whitton,

|                      |        |                      |        |                      |        |                      |        |                      |        |                      |        | -                    |        | -                    |        |                      |        |                      |        |
|----------------------|--------|----------------------|--------|----------------------|--------|----------------------|--------|----------------------|--------|----------------------|--------|----------------------|--------|----------------------|--------|----------------------|--------|----------------------|--------|
|                      |        |                      |        |                      |        | i seran j            |        |                      |        |                      |        |                      |        |                      |        | <b>\.</b>            |        |                      |        |
| https://www.<br>14-z | FREE   |
| freeadsz.co.ul       | GARDEN | freeadsz.co.u        | GARDEN | freeadsz.co.ul       | GARDEN | freeadsz.co.ul       | GARDEN | freeadsz.co.ul       | GARDEN | freeadsz.co.ul       | GARDEN |
| k/x-5574             | ARCH   |