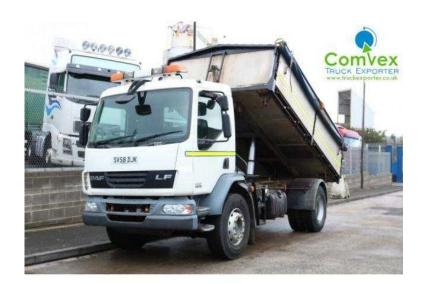

## **DAF LF 2009**

Location North, Tyne And Wear https://www.freeadsz.co.uk/x-557457-z

Price: £10,750, Manufacturer: DAF Trucks, Model: LF55.220 / TIPPER, Year: 2009, Vehicle Type: Tipper Trucks, Axle Configuration: 4x2, Carrying Capacity: 10 Tonne, DAF LF55.220 4X2 TIPPER (2009), Year 2009, Model LF55.220, 4x2 Axle, Steel Suspension, 220hp Engine, 6 Speed Manual Gearbox, Dropside Steel Tipper Body, Insulated, Split Tailgate, Rollover Sheet, 80% Tyre Tread, Covered only 240,016km from new, Direct from UK Council, Very Good, \*, \*