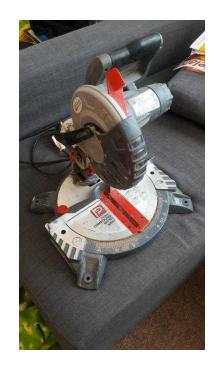

## Mitre Saw (50 GBP)

Location **South East, West Sussex** https://www.freeadsz.co.uk/x-557469-z

Works perfecty no problems had a new blade not long

|                         |       |                         |       |                         |       |                         |       |                         | 温源    |                         |       |                         |       |                         |       |                         |       |                         |       |
|-------------------------|-------|-------------------------|-------|-------------------------|-------|-------------------------|-------|-------------------------|-------|-------------------------|-------|-------------------------|-------|-------------------------|-------|-------------------------|-------|-------------------------|-------|
| https://www.freeadsz.co | Mitre |
| .uk/x-5574              | Saw   |