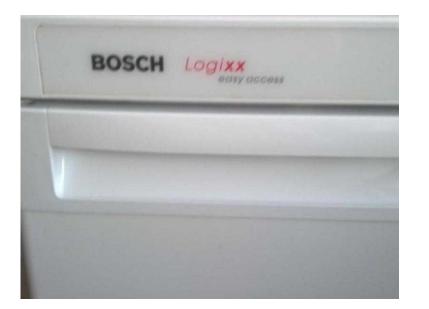

## **Bosch fridge (50 GBP)**

Location South West, Avon https://www.freeadsz.co.uk/x-557684-z

Bosch Logixx Easy Access fridge. This has slide out drawers rather than fixed shelves so it is easy to see contents without bending down. Very roomy and in excellent.